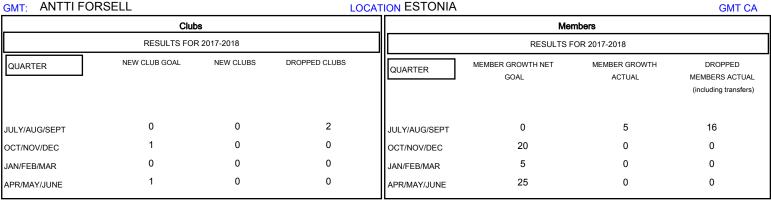

## MONTHLY MEMBERSHIP PROGRESS REPORT

District 120

Results as of: 09/30/2017

## **ANTTI FORSELL LOCATION ESTONIA**



## GOALS AND ACTUAL NEW CLUBS CUMULATIVE



## GOALS AND ACTUAL MEMBERS CUMULATIVE



| DROPPED CLUBS: 2 |    | 4 CLUBS OF 61 ADDED 1 OR MORE<br>NEW MEMBERS | GENDER DISTRIBUTION   MALE 867 (71.24%)   FEMALE 350 (28.76%) |    |
|------------------|----|----------------------------------------------|---------------------------------------------------------------|----|
| DROPPED MEMBERS  |    |                                              | Women Percentage Fiscal Year Goal: 31%                        |    |
| DECEASED         | 1  | CLICK HERE FOR CUMULATIVE                    | TOTAL FAMILY UNIT MEMBERS                                     | 85 |
| CLUB CANCELLED   | 0  | MEMBERSHIP DATA                              | FAMILY MEMBERS PAYING HALF                                    | 44 |
|