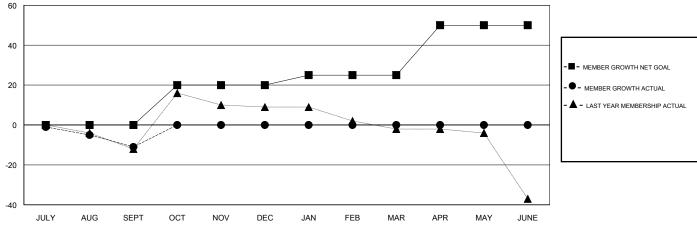

## GOALS AND ACTUAL MEMBERS CUMULATIVE

| DROPPED CLUBS: 2 |    | 4 CLUBS OF 61 ADDED 1 OR MORE<br>NEW MEMBERS | GENDER DISTRIBUTION   MALE 867 (71.24%)   FEMALE 350 (28.76%) |    |
|------------------|----|----------------------------------------------|---------------------------------------------------------------|----|
| DROPPED MEMBERS  |    |                                              | Women Percentage Fiscal Year Goal: 31%                        |    |
| DECEASED         | 1  | CLICK HERE FOR CUMULATIVE                    | TOTAL FAMILY UNIT MEMBERS                                     | 85 |
| CLUB CANCELLED   | 0  | MEMBERSHIP DATA                              | FAMILY MEMBERS PAYING HALF                                    | 44 |
| OTHER            | 15 |                                              | DUES                                                          |    |
| TOTAL            | 16 |                                              |                                                               |    |